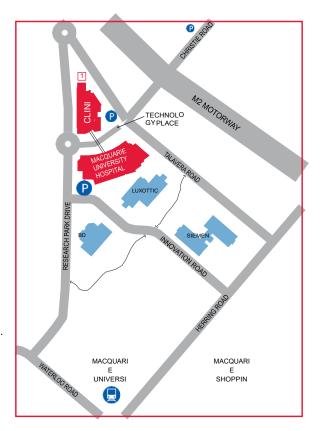

### **Location & Parking**

Macquarie Respiratory & Sleep is located in Suite 203, Level 2 of the MQ Health University Clinic building<sup>1</sup>.

Parking is available for visitors and patients in the marked bays at the front of the Clinic Building or in the secure basement car park under the hospital (off Research Park Drive). Parking charges apply.